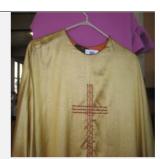

**Identification** 5988

**Description** Chasuble w/Stole

Size

Material Cloth
Color Gold/Red

Condition 10 Lowest to Highest (1= poor, 10 = Excellent)