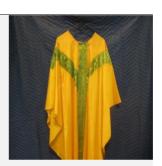

### Free will donation, commensurate to fair market value

**Identification** 5395

**Description** Chasuble w/stole
Size Extra Large

Size Extra I

Material Cloth

Color Gold

Condition 10 Lowest to Highest (1= poor, 10 = Excellent)