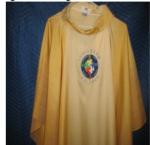

### Chasuble (Gold)

Restricted to clergy usage or Director of Office of Sacred Worship written permission.

**Identification** 3824

**Description** Chasuble w/stole

Size Large
Material Cloth
Color Gold

Condition 10 Lowest to Highest (1= poor, 10 = Excellent)