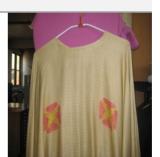

#### Free will donation, commensurate to fair market value

Identification5728DescriptionChasubleSizeExtra LargeMaterialClothColorGold/White

Condition 10 Lowest to Highest (1= poor, 10 = Excellent)

Free will donation, commensurate to fair market value