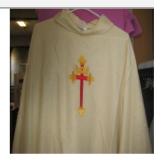

#### Free will donation, commensurate to fair market value

Identification5990DescriptionChasubleSizeMediumMaterialClothColorGold

Condition 10 Lowest to Highest (1= poor, 10 = Excellent)