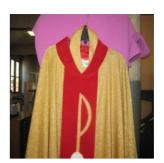

**Identification** 5988

**Description** Chasuble w/Stole

Size

Material Cloth
Color Gold/Red

Condition 10 Lowest to Highest (1= poor, 10 = Excellent)